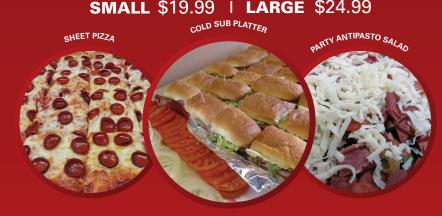

Dough & sauces are made fresh daily. We only use top quality Sorrento-Galbani Cheese.

|                      | CHEESE  | TOPPING |
|----------------------|---------|---------|
| SLICE                | \$2.29  | \$0.25  |
| PERSONAL PIZZA       | \$6.49  | \$0.50  |
| SMALL (6 SLICES)     | \$11.70 | \$1.25  |
| LARGE (8 SLICES)     | \$16.99 | \$1.75  |
| SHEET (24-32 SLICES) | \$29.99 | \$3.00  |

Call for reservations at least 24 hours in advance

. . . . . . . . . . . . . . **COLD SUB PLATTER** \$34.99 . . . . . . . . . . . . . .

**PARTY ANTIPASTO SMALL** \$24.99 | **LARGE** \$29.99

**PARTY HOUSE SALAD** 