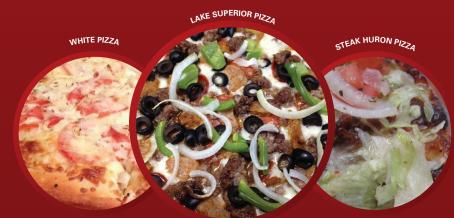

| Gourmet Pizza                                                                                     | SHEET                      | LARGE                     | SMALL                   | PERSON              |
|---------------------------------------------------------------------------------------------------|----------------------------|---------------------------|-------------------------|---------------------|
| WHITE PIZZA Olive oil, tomatoes, onions, spices, to                                               | \$33.99<br>opped with mo   | \$20.99<br>zzarella.      | \$15.59                 | \$7.99              |
| <b>TACO PIZZA</b> Taco sauce, cheese, taco meat, topper Lettuce and tomato are added after its    |                            | \$20.99<br>r.             | \$15.59                 | \$7.99              |
| SPINACH PIZZA Olive oil, feta cheese, fresh spinach, t a splash of red sauce, topped with me      |                            | \$20.99<br>k olives,      | \$15.59                 | \$7.99              |
| PHILLY CHEESE STEAK Cheddar cheese sauce, chopped rib e                                           | \$33.99<br>ye, hot or gree | \$20.99<br>en peppers to  | \$15.59<br>pped with m  | \$7.99<br>ozzarella |
| CHICKEN FINGER PIZZA  A base of your choice, blue cheese or in your choice of sauce (hot, med, mi |                            |                           |                         | \$7.99              |
| <b>VEGGIE PIZZA</b> Sauce, mozzarella cheese, and any 4 v                                         | \$33.99<br>vegetables fro  | \$20.99<br>m the pizza to | \$15.59<br>oppings belo | \$7.99<br>w.        |
| CHICKEN CHEDDAR<br>BROCCOLI PIZZA<br>Cheddar cheese sauce, marinated chi                          | \$33.99<br>cken, broccoli, | \$20.99                   | \$15.59                 | \$7.99              |
| topped with mozzarella and cheddar of <b>HAWAIIAN PIZZA</b> Red Sauce, ham, bacon, pineapple ar   | \$33.99                    | \$20.99                   | \$15.59                 | \$7.99              |
| STEAK HURON Thin sliced rib eye steak, topped with Lettuce, tomato, onions, and dressing          | \$33.99<br>Swiss & Ame     | \$20.99<br>rican cheese.  | \$15.59                 | \$7.99              |
| MEAT LOVERS PIZZA Tomato sauce, mozzarella, your choic pepperoni, ham, sausage, bacon, stea       | \$34.99<br>se of 4 meats:  | \$21.99                   | \$16.89                 | N/A                 |
| CHEESEBURGER SUPREME Cheese sauce base, seasoned burger, and a mozzarella/cheddar blend. Lettu    |                            |                           |                         | N/A                 |
| LAKE SUPERIOR Red sauce, cheese, pepperoni, Italian black olives and onions                       | \$34.99                    | \$21.99                   | \$16.89                 | N /A                |