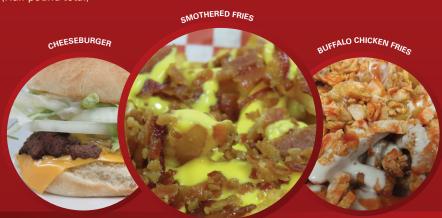

(Half pound total)

| <b>Pries</b>                                                                             | SMALL        | LARGE  |  |  |
|------------------------------------------------------------------------------------------|--------------|--------|--|--|
|                                                                                          |              |        |  |  |
| STRAIGHT                                                                                 | \$3.99       | \$5.99 |  |  |
| SMOTHERED IN CHEESE AND BACON                                                            |              | \$7.99 |  |  |
| <b>TACO</b> Taco meat, cheese sauce, taco sauce and a side of so                         | ur cream.    | \$8.49 |  |  |
| <b>BUFFALO CHICKEN</b> Chopped chicken, blue cheese with choice of sauce: h mild or BBQ. | not, medium, | \$8.99 |  |  |
| DUILLY STEAK                                                                             |              | ¢9 00  |  |  |